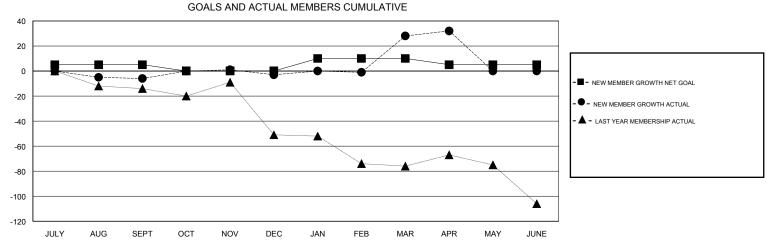

## MONTHLY MEMBERSHIP PROGRESS REPORT

District 126

Results as of: 4/30/2017

| DROPPED CLUBS: 0  DROPPED MEMBERS |         | 22 CLUBS OF 57 ADDED 1 OR MORE NEW MEMBERS | GENDER DISTRIE  MALE  FEMALE       | BUTION<br>606 (52.38%)<br>551 (47.62%) |    |
|-----------------------------------|---------|--------------------------------------------|------------------------------------|----------------------------------------|----|
| DECEASED                          | 5       | CLICK HERE FOR CUMULATIVE MEMBERSHIP DATA  | TOTAL FAMILY UNIT MEMBERS          |                                        | 23 |
| CLUB CANCELLED OTHER              | 0<br>55 |                                            | FAMILY MEMBERS PAYING HALF 12 DUES |                                        | 12 |
| TOTAL                             | 60      |                                            |                                    |                                        |    |