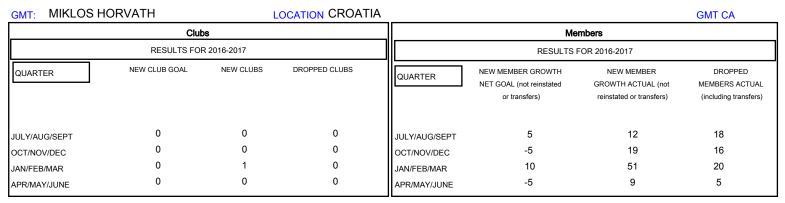

## MONTHLY MEMBERSHIP PROGRESS REPORT

District 126

Results as of: 4/30/2017

| DROPPED CLUBS: 0  DROPPED MEMBERS |         | 22 CLUBS OF 57 ADDED 1 OR MORE NEW MEMBERS | GENDER DISTRIE  MALE  FEMALE       | BUTION<br>606 (52.38%)<br>551 (47.62%) |    |
|-----------------------------------|---------|--------------------------------------------|------------------------------------|----------------------------------------|----|
| DECEASED                          | 5       | CLICK HERE FOR CUMULATIVE MEMBERSHIP DATA  | TOTAL FAMILY UNIT MEMBERS          |                                        | 23 |
| CLUB CANCELLED OTHER              | 0<br>55 |                                            | FAMILY MEMBERS PAYING HALF 12 DUES |                                        | 12 |
| TOTAL                             | 60      |                                            |                                    |                                        |    |