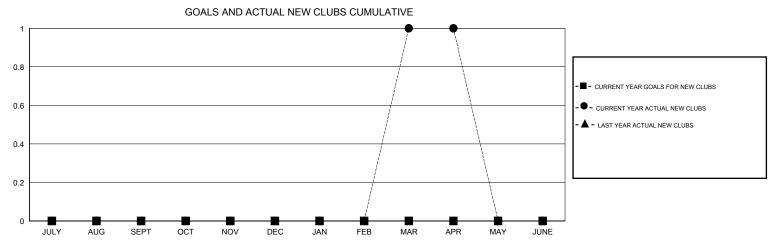

## MONTHLY MEMBERSHIP PROGRESS REPORT

District 126

Results as of: 4/30/2017

| DROPPED CLUBS: 0  DROPPED MEMBERS |         | 22 CLUBS OF 57 ADDED 1 OR MORE NEW MEMBERS | GENDER DISTRIE  MALE  FEMALE       | BUTION<br>606 (52.38%)<br>551 (47.62%) |    |
|-----------------------------------|---------|--------------------------------------------|------------------------------------|----------------------------------------|----|
| DECEASED                          | 5       | CLICK HERE FOR CUMULATIVE MEMBERSHIP DATA  | TOTAL FAMILY UNIT MEMBERS          |                                        | 23 |
| CLUB CANCELLED OTHER              | 0<br>55 |                                            | FAMILY MEMBERS PAYING HALF 12 DUES |                                        | 12 |
| TOTAL                             | 60      |                                            |                                    |                                        |    |